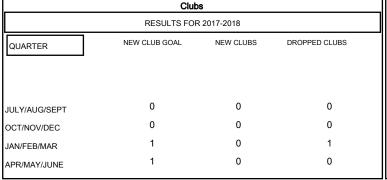

## **HOWARD HUDSON LOCATION OREGON GMT CA** Clubs

| Members               |                           |                         |                                              |  |  |  |
|-----------------------|---------------------------|-------------------------|----------------------------------------------|--|--|--|
| RESULTS FOR 2017-2018 |                           |                         |                                              |  |  |  |
| QUARTER               | MEMBER GROWTH NET<br>GOAL | MEMBER GROWTH<br>ACTUAL | DROPPED MEMBERS ACTUAL (including transfers) |  |  |  |
| JULY/AUG/SEPT         | -5                        | 22                      | 30                                           |  |  |  |
| OCT/NOV/DEC           | 5                         | 13                      | 40                                           |  |  |  |
| JAN/FEB/MAR           | 15                        | 18                      | 41                                           |  |  |  |
| APR/MAY/JUNE          | 25                        | 0                       | 0                                            |  |  |  |