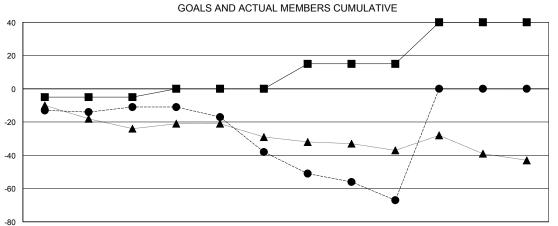

## GOALS AND ACTUAL NEW CLUBS CUMULATIVE

DEC

JAN

FEB

| - ■ - MEMBER GROWTH NET GOAL - ● - MEMBER GROWTH ACTUAL - ▲ - LAST YEAR MEMBERSHIP ACTUAL |                                   |  |
|-------------------------------------------------------------------------------------------|-----------------------------------|--|
|                                                                                           | -■- MEMBER GROWTH NET GOAL        |  |
| - ▲ - LAST YEAR MEMBERSHIP ACTUAL                                                         | - ● - MEMBER GROWTH ACTUAL        |  |
|                                                                                           | - ▲ - LAST YEAR MEMBERSHIP ACTUAL |  |
|                                                                                           |                                   |  |
|                                                                                           |                                   |  |
|                                                                                           | <u> </u>                          |  |

AUG

SEPT

OCT

NOV

| I | 20 CLUBS OF 36 ADDED 1 OR MORE | GENDER DISTRIBUTION                    |             |
|---|--------------------------------|----------------------------------------|-------------|
| I | NEW MEMBERS                    | MALE                                   | 508 (66.06% |
| ļ |                                | FEMALE                                 | 261 (33.94% |
| I |                                | Women Percentage Fiscal Year Goal: 36% |             |

MAR

APR

MAY

JUNE

| CLICK HERE FOR CUMULATIVE | TOTAL FAMILY UNIT MEMBERS       | 212 |
|---------------------------|---------------------------------|-----|
|                           | FAMILY MEMBERS PAYING HALF DUES | 110 |

JULY